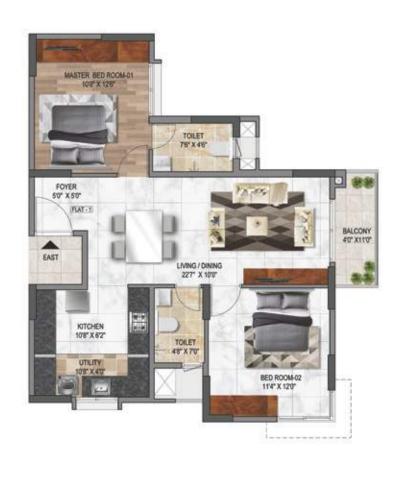

# **2 BHK**

TOWER-1 | EAST FACING

Built Up Area 836.78 SQ.FT Super Built Up Area

1071.07 SQ.FT

Balcony & Utility
42.59 SQ.FT

Carpet Area 714.95 SQ.FT