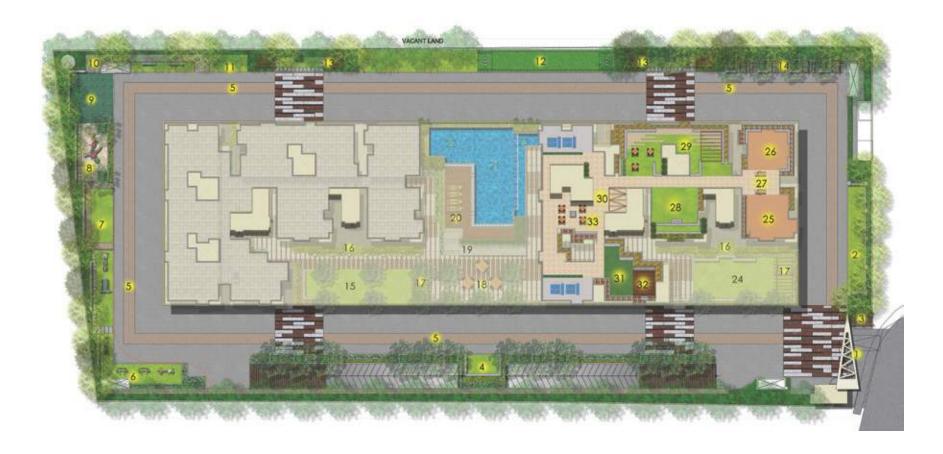

# **MASTER PLAN**

### **GROUND FLOOR**

- 1. Reflexology athway
- 2. Sculpture court with seating
- 3. Cricket practice pitch
- 4. Lawn with seating
- 5. Cycle Track

### FIRST FLOOR

- 1. Informal oat
- 2. Coffee / food counter with Pergola above
- 3. Barbeque counter
- 4. Clubhouse

## **TERRACE FLOOR**

- 1. Fitness deck
- 2. Artistry zone
- 3. Star gazing zone
- 4. Jamming & coffee
- 5. Library with seating & work station

## **UNIQUE AMENITIES**

Jogging Track

Open Air Theatre

Golf Putt

Dribble Court

Outdoor Cafe with WiFi