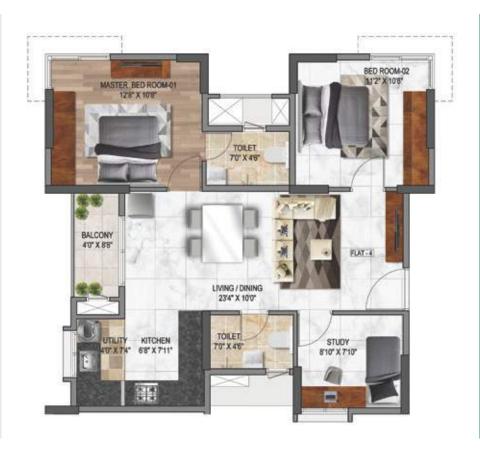

# 2.5 BHK

TOWER-1 | NORTH FACING

Built Up Area 831.23 SQ.FT

Super Built Up Area

1063.97 SQ.FT

Balcony & Utility
34.93 SQ.FT

Carpet Area 720.23 SQ.FT